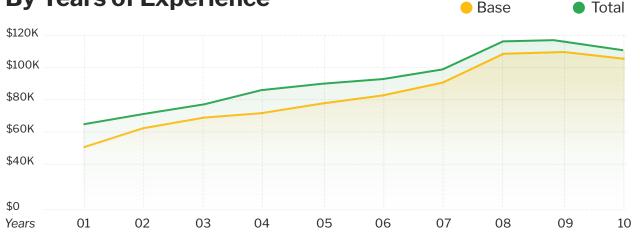

------|--------------|-----------|--------------|------------|
| Admin Assistant   | \$56,284     |           |              |            |
| Bookeeper         | \$75,124     |           | 140          | 4.1        |
| Interns           | \$19.25/Hour |           |              |            |
| Entry Level Staff | \$56,240     |           |              |            |
| Staff Accountant  | \$65,012     | \$75,703  | \$155        | 4.4        |
| Senior Accountant | \$87,428     | \$100,815 | \$187        | 4.6        |
| Supervisor        | \$98,423     | \$102,224 | \$211        | 4.6        |
| Manager           | \$115,576    | \$122,279 | \$268        | 4.5        |
| Senior Manager    | \$171,074    | \$178,259 | \$324        | 4.1        |

### Average Salary By Years of Experience





#### **Salary Increases**

2019 Salary Increases and Proposed 2020 Salary Increases

#### **2019 Salary Increase**

| Performance   | % Increase |  |
|---------------|------------|--|
| Below Average | 2.10       |  |
| Average       | 4.80       |  |
| Above Average | 9.00       |  |

#### 2020 Salary Increase

| Performance   | % Increase |  |
|---------------|------------|--|
| Below Average | 0.00       |  |
| Average       | 1.90       |  |
| Above Average | 4.60       |  |

### Partner Hours and Billing Rate Per Hour

**Partner Total Hours** 

1824

**Partner Charged Hours** 

1030

**Partner Billing Rate** 

\$446

## **Local, Regional and National Firms Revenue Metrics**

\$1,567,233
Revenue

Per Partner

\$221,273

Revenue Per Employee

\$276,739

Revenue Per Professional